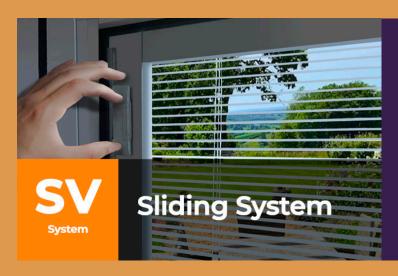

The SV Venetian blind system is operated by a magnetic slider, placed on the right or left-hand edge of the glass. The blind is raised and lowered by moving the slider up or down and is tilted by slightly lifting or lowering the same slider.

The SV venetian blind is suited to all types of window frames. The integrated unit can be fitted into the window frame like standard IGUs.

Blind Options: Venetian or Pleated. Control Options: Sliding Magnet Cavity: 16mm (Venetian only) or 20mm