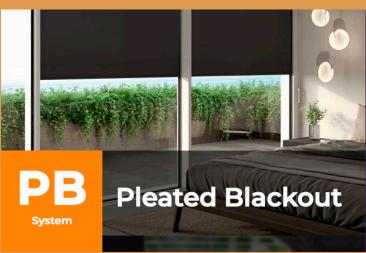

The pleated blind is a shading system with horizontal pleated fabric, whose performance in terms of sun protection is given by the type of fabric used. The pleated blackout blind provides both privacy and complete blackout properties to prevent the light of the suns rays from entering the room.

Blind Options: Corded

All our blind systems are available in a wide range of colours. Please contact our sales office for further details.

for Life

Long Life

Maintenance free

Light & Solar Control

**Durable** 