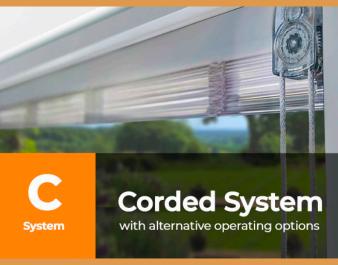

All our blind systems are available in a wide range of colours. Please contact our sales office for further details.

The C system is a magnetic corded system with manual operation (raising and tilting function) for blinds incorporated within insulating glass units. The C System has a cord loop attached to an external magnet which can be positioned either on the left or the right of the header rail, which is secured with a cord tensioner, making it easy to operate by pulling down on the left or right side of the cord to raise and lower the blind or to tilt the slats. The blind can also be operated by Knob or Wand control.

Blind Options: Venetian, Pleated or Roller Cavity: 20, 22, 27, 29 or 32mm. Operation: Cord, Wand, Knob or External Motor.

All our blind systems are available in a wide range of colours. Please contact our sales office for further details.