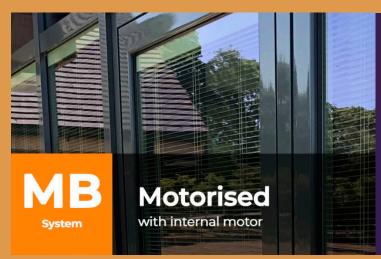

The MB system is a 24 volt hard wired system. The system is operated via a remote control, push button or our app. Leaving nothing on the outside of the glass, this system gives the ultimate finish. The most common application for the MB system is high end residential projects and the system is ideal for bi folding or sliding doors

Blind Options: Venetian or Pleated Control Options: Remote Control or BMS System Cavity: 20, 22, 27, 29 or 32mm

All our blind systems are available in a wide range of colours. Please contact our sales office for further details.