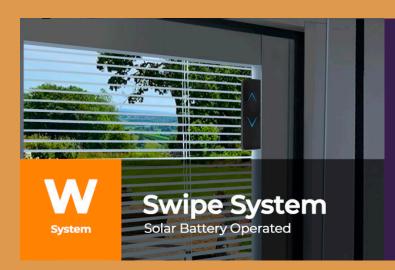

The W Swipe system is a 3 volt battery operated system with an external solar panel. The motorised raising /lowering (and tillting, in venetian models) function is carried out via a touch control device (battery module) that is attached to the window frame or glass surface. The battery module incorporates a radio receiver, which allows individual blinds or groups of blinds to be activated by an optional 99 channel remote control. As each unit has its own battery pack, there is no need for hard wiring leading to an a cost effective install. It is a cost effective motorised blind alternative to the MB system.

Blind Options: Venetian, Pleated Control Options: Swipe or Remote Control. Cavity: 20, 22, 27, 29 or 32mm All our blind systems are available in a wide range of colours. Please contact our sales office for further details.