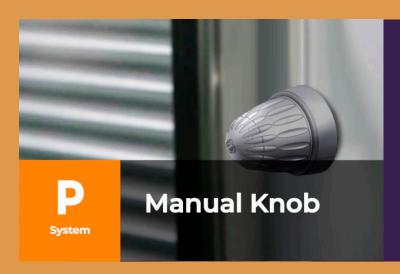

for Life

Long Life

Maintenance free

Light & Solar Control

Durable

Privacy

**Linear Design** 

The P System is a manual operated system for venetian blinds incorporated within a 20 or 22-mm cavity. It is designed to perform a tilt-only function of the blinds by means of an external knob that is secured to the window frame: the glass appears completely clear, easy to be clean and free from external devices.

Blind Options: Venetian Control Options: Plastic or steel anti-ligature knob or key operated hidden knob Cavity: 20, 22, 24mm

All our blind systems are available in a wide range of colours. Please contact our sales office for further details.