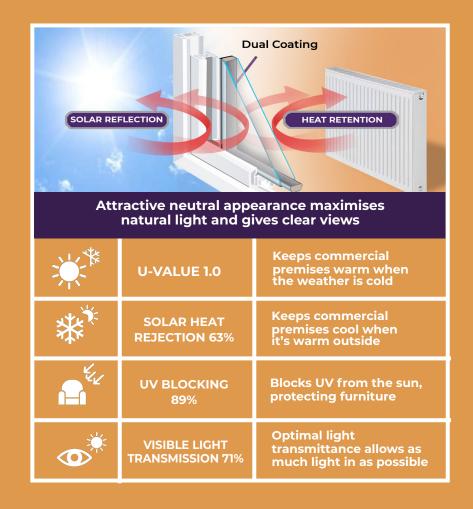

## The Glass Unit for all Seasons

With our Custom Ambient Glass, your double glazing can be taken to the next level with our dual coated technology.

Custom Ambient Glass allows a good amount of light to enter the room whilst at the same time controlling the natural heat from the sun, preventing overheating in the summer and reducing excessive heat loss during colder periods.

Custom Ambient Glass in commercial windows, can help maintain a constant temperature and provide year-round comfort. The high light transmittance of the glass also lessens the requirement for interior lighting during daylight hours, helping to cut energy costs and carbon footprint.

Custom Ambient which has an unbeatable U value of 1.0\*, has a dual coating on the inside of the double glazed unit (face 2), consisting of a solar control coating plus a low-e coating. The solar control coating reflects the suns rays away from the window, which keeps the room cooler in summer. The low-e coating reflects the heat generated by the radiators back into the room, keeping the room warmer in Winter.