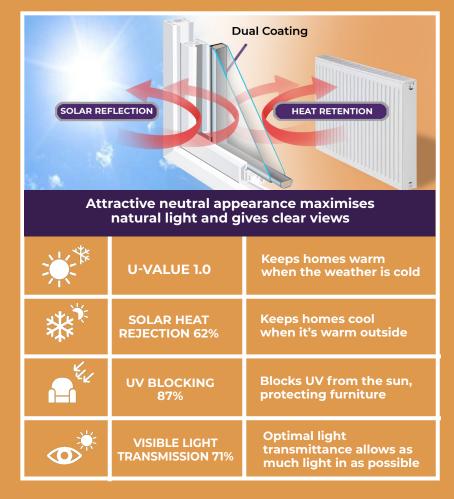

Custom Ambient which has an unbeatable U value of 1.0\*, has a dual coating on the inside of the double glazed unit (face 2), consisting of a solar control coating plus a low-e coating. The solar control coating reflects the suns rays away from your window, which keeps your room cooler in summer. The low-e coating reflects the heat generated by your radiators back into your room, keeping you warmer in Winter.

The additional cost of fitting Custom Ambient Glass over an A-rated unit will be more than covered by the savings you will make on your energy bills over the lifetime of the unit.

\*Based on a unit construction of 4mm custom ambient toughened / 16mm argon filled cavity / 4mm clear toughened